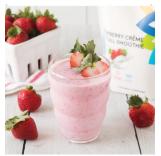

## STRAWBERRY CHEESECAKE PROTEIN **SMOOTHIE**

A summer favorite here at NÜTRIR®, this protein-packed smoothie is the perfect way to get yourself motivated in the morning. Or just sit back and relax and enjoy the goodness.

## **INGREDIENTS**

- 1 scoop of NÜTRIR® Strawberry Creme Feel Full Smoothie
- 2 tbsp cheesecake pudding mix
- 1/2 cup frozen strawberries
- 8 oz almond milk (or milk)
- 1 cup ice

## **INSTRUCTIONS**

- Add all ingredients to blender
- Blend on 'Smoothie,' or high/pulse for 45 seconds, until smooth
- Pour, garnish with frozen strawberries, crumbled graham cracker or granola if desired, and enjoy!