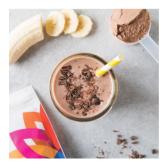

CHOCOLATE PEANUT BUTTER MOCHA

Enjoy this classic flavor combo for breakfast or lunch!

## INGREDIENTS

- 10 oz. liquid of your choice
- 1 scoop NÜTRIR<sup>®</sup> Prebiotics Coffee Fresh Energy Mix
- 2 T peanut butter (or 1 scoop of organic powdered peanut butter)
- 1 T cocoa powder
- 1 stevia packet (1/8 tsp)
- 1 cup ice

## INSTRUCTIONS

- Place all ingredients in blender in order listed
- Blend on 'Smoothie' setting, or pulse on high until smooth
- Serve and enjoy!

Makes 1 serving

NOTE: Caloric and nutrient values will vary.